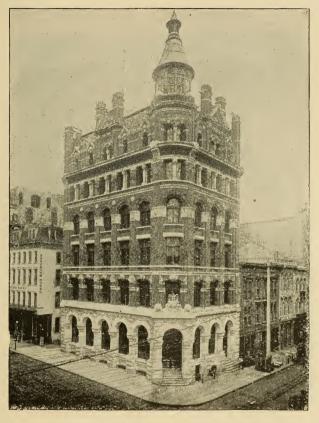

t Valencia at right angles until Thirtieth Street is reached.

## Notable Buildings-

The principal hotels and the finest business blocks in the city are located on either side of Market Street, and on the principal side streets immediately adjacent to it. Among those which are



sure to rivet the attention of the tourist as he proceeds uptown from the ferry landings are the Luning Block, a new structure of quaint architectural design, occupying the California Street gore, the Grand and Palace Hotels, between Second and Third Streets, the latter the largest caravansary in the world and capable of accommodating 1200 guests; immediately opposite, on the Post Street gore, is the Crocker Block, built of Rocklin granite, Roman brick and terra cotta, and under its shadow, on the north side of



A MODEL BANK BUILDING

Post Street, stands the Masonic Temple. From this point may be seen also, when looking north along Montgomery Street, the Mills Building, constructed of Inyo marble and Roman brick with terra cotta ornamentations, while a massive structure of Raymond granite is being erected at the corner of Post and Montgomery, opposite the Masonic Temple. At the junction of Kearny, Market and Geary stands the Chroniele Building, a massive brick and Sespe (Ventura County) sandstone of a dark lavender color, crowned with a tall, turreted bronze clock tower, all constituting a splendid monument of the energy and enterprise and courage of the man who gave being to the Midwinter Fair, M. H. de Young, the proprietor of the *Chronicle*, and the Director General of the Exposition. On the